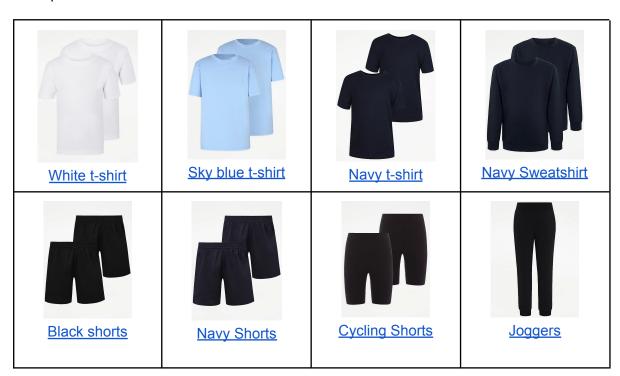

Please ensure that your child has the correct PE kit.

This consists of:

- Shorts, leggings or joggers (black or navy blue)
- T-shirt (white, grey, sky blue or navy blue)
- Jumper or sweatshirt (white, grey or navy blue)
- Trainers

## See examples and links on the next page.

Children are not allowed to wear jeggings, football shirts or boots. Their PE kit should be unbranded, where possible.

PLEASE ENSURE ALL PE KIT IS LABELLED.

For health and safety, it is important that children with long hair come to school on PE days with their hair tied back.

## Example PE Kits

St Bernard's R.C. Primary and Nursery School Sherbourne Road Ellesmere Port Cheshire CH65 5EW t: 0151 355 2047 f: 0151 355 3821 w: stbernardsrc.co.uk e: admin@stbernards. cheshire.sch.uk Executive Headteacher: Mr S A Jevons BA (Hons) NPQH