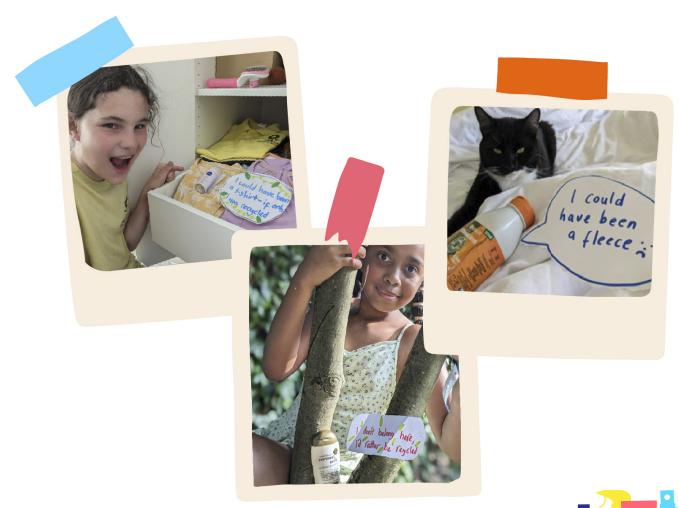

#### Selfie challenge

Take a photo showing one of the lost recyclables in the wrong place with a caption saying where it would rather be.

Share your photo to educate others! Each month, all photos will be entered into a prize draw to win a £20 book token.