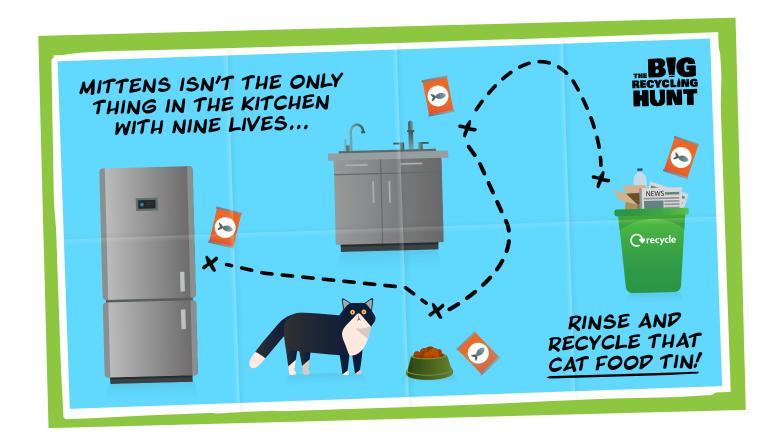

#### Lost recyclables treasure map

Choose one of the lost recyclables. Create a map showing the journey of the item through your home, including:

- **★** where it is stored
- ★ where it is used
- anything that happens to it before it can be recycled
- ★ which recycling container it goes in.

Display the map at home where people can see it as a Recycling Reminder!