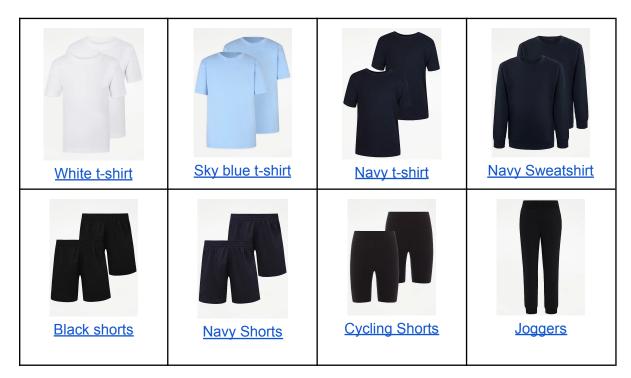

Please ensure that your child has the correct PE kit. This consists of:

- Shorts, leggings or joggers (black or navy blue) •
- T-shirt (white, grey, sky blue or navy blue) •
- Jumper or sweatshirt (white, grey or navy blue) •
- Trainers •

## See examples and links on the next page.

Children are not allowed to wear jeggings, football shirts or boots. Their PE kit should be unbranded, where possible. PLEASE ENSURE SWEATSHIRTS ARE LABELLED.

## **Example PE Kits**

St. Bernard's R.C. **Primary School** 

**A Voluntary Academy** Sherbourne Road Ellesmere Port Cheshire CH65 5EW

t: 0151 355 2047 f: 0151 355 3821 w: stbernardsrc.co.uk e: admin@stbernards. cheshire.sch.uk