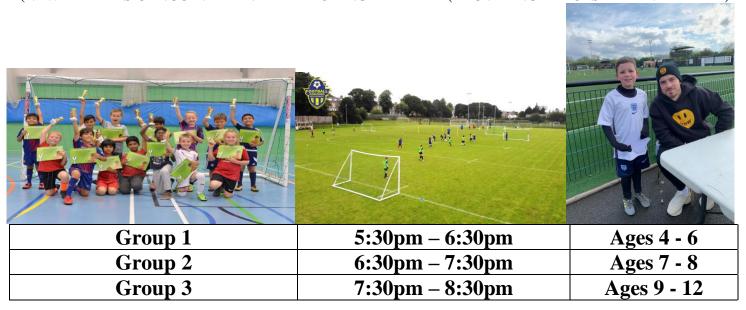

All of our courses are run by **F.A. QUALIFIED COACHES INCLUDING EX-PROFESSIONAL PLAYERS**. All of our coaches have been **DBS/CRB POLICE CHECKED**. The course is open to **Boys** and **Girls** aged between 4 and 12. All abilities are catered for with total beginners introduced through **FUN** and confidence building practices. The course is tightly structured to ensure all aspects of football skills are developed.

The cost of the course is £6 per week, which is payable every four weeks (£24) with the first payment due on week one. Parents are welcome to stay and watch however the club is fully supervised so children may be left in our care. We have the use of **excellent facilities** including **the large indoor sports hall and outdoor grass pitches.** 