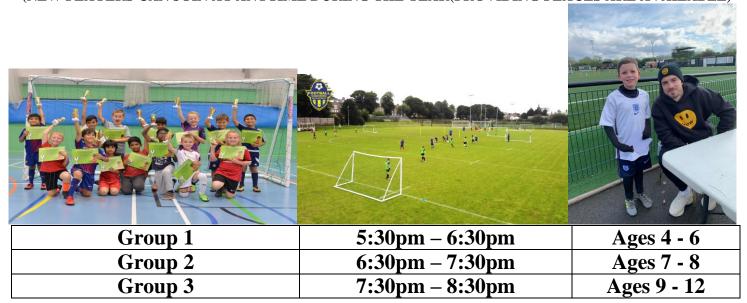

All of our courses are run by **F.A. QUALIFIED COACHES INCLUDING EX-PROFESSIONAL PLAYERS**. All of our coaches have been **DBS/CRB POLICE CHECKED**. The course is open to **Boys** and **Girls** aged between 4 and 12. All abilities are catered for with total beginners introduced through **FUN** and confidence building practices. The course is tightly structured to ensure all aspects of football skills are developed.

## TO BOOK A PLACE ON TO THE COURSE PLEASE <u>TEXT</u> ELLESMERE PORT + CHILD'S NAME & AGE + GROUP NUMBER (1,2or3)

and receive confirmation by text

07856 315 637