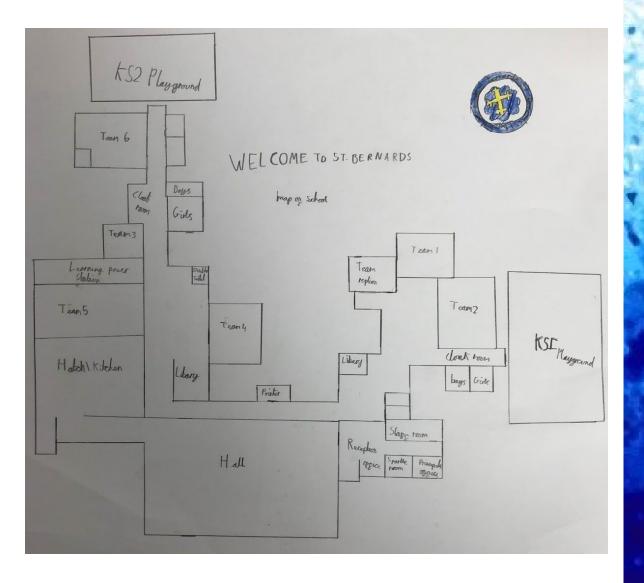

We have learning powers and we use them to help and learn more subjects. Questioning, determination, reflection, connecting, exploring, imitating and empathising.

from,

St. Bernard's School Parliament.

Here is a map of our school. We hope it will help you to find your way around, but if you're ever lost please ask. We would be happy to help.