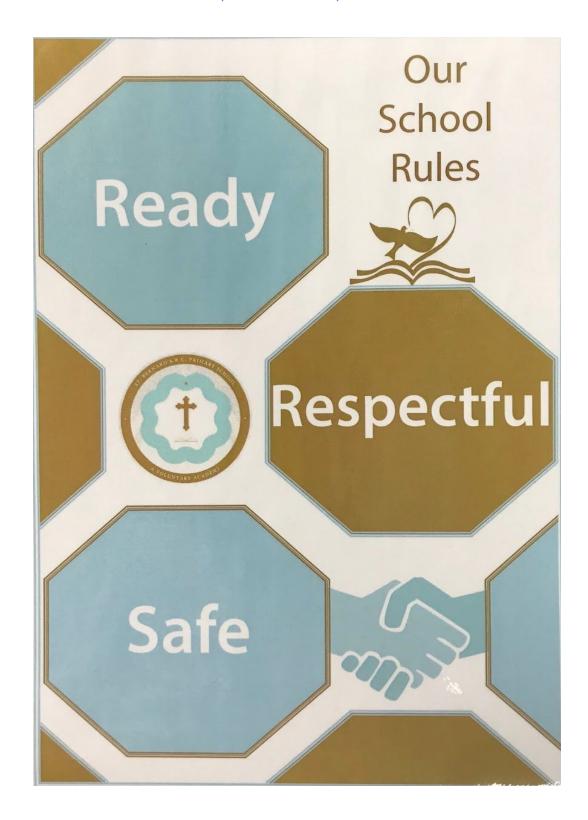

## To a new friend,

Helcome to St Bernard's Primary School!

I hope you enjoy being here! In this school, we have three rules! Red Ready, saye and respect! There are posters about these rules to explain why we have them.

We have three simple, but important, school rules.

St. Bernardis Rules 0 helcome!o We have B School rules ! ) afl = We always want everybody to be sage (while Ready = We want everybody to be ready to learn and to be focused! especteul = St Bernard's always respects everybody who comes here no matter who may are or what religion they believe in! Love one another as i have loved you."